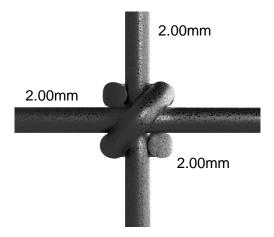

## **Wire Specifications**

Line-wire: 2.00mm High Tensile Wire (525-1390 N/mm² or 34-90 Tons/sq in)
Stay-wire: 2.00mm Medium Tensile Wire (525-850 N/mm² or 34-55 Tons/sq in)
Knot-wire: 2.00mm Soft Wire (400-525 N/mm² or 26-34 Tons/sq in)